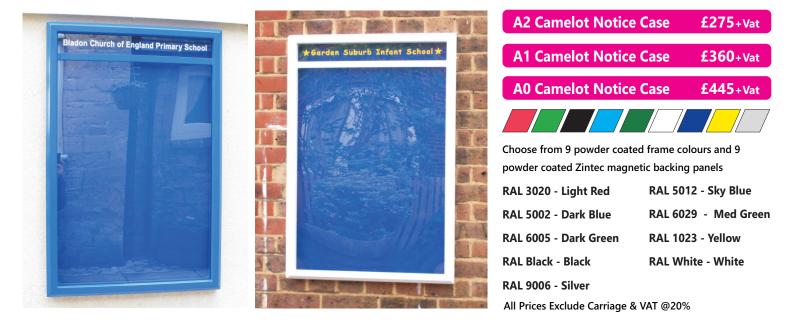

## Your Enquiry

Please include details of which size Camelot Notice Case you would like. The wording you require in the top glazing panel. What powder coated colour frame would you like ? What colour powder coated Zintec panel would you like ? Send as many details as possible along with any drawings / sketches, copies of logo's, church crests or artwork that you would like included on your notice case. Our designers will then work with this information to design your new Camelot church notice case and will send you a colour proof and our quotation for your consideration.

## The Camelot Wall Mounted Church Notice Case

ė

The Camelot external wall mounted notice case is a heavy duty aluminium case with a built in header panel. Fully locking with Allen key type security locks the case is vandal and weather resistant. Hinged to the left the Camelot features a full length hinge and internal weather seal. Available in a choice of 9 vibrant powder coated colours and a choice of 9 powder coated zintec magnetic backing sheets. Our price includes vinyl lettering / logo in the top information panel.